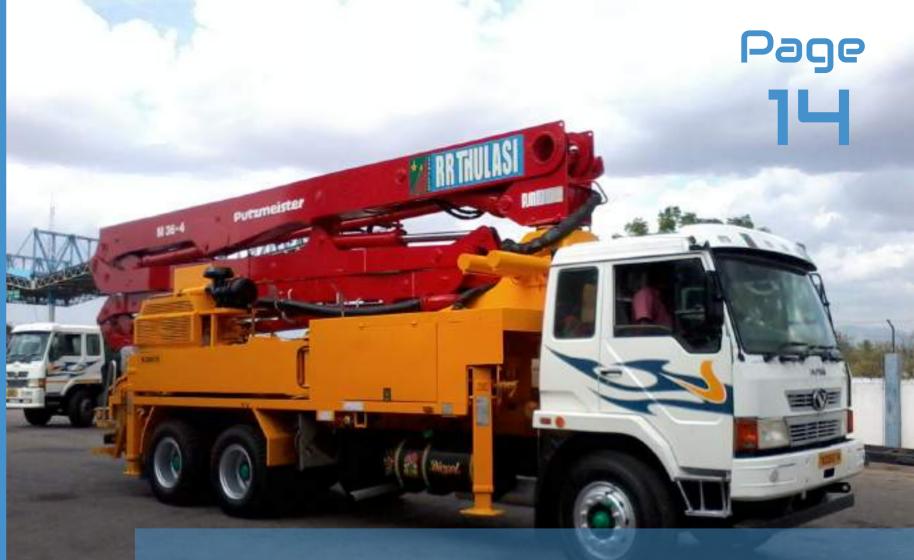

# MACHINERIES

The state of the art Machinery we possess gives us an edge over others in providing quality and cost effective construction solutions. The list of machinery includes,

| Boom placer                                   | - 1 no     |
|-----------------------------------------------|------------|
| Batching plant with 30m <sup>3</sup> capacity | - 7 nos    |
| Transit Mixer 6m³ & 9m³                       | - 15 nos   |
| Tower Crane                                   | - 3 nos    |
| Excavator                                     | - 5 nos    |
| Self Loader 2m³ & 4m³                         | - 6 nos    |
| Shuttering materials nearly                   | - 12,39,00 |