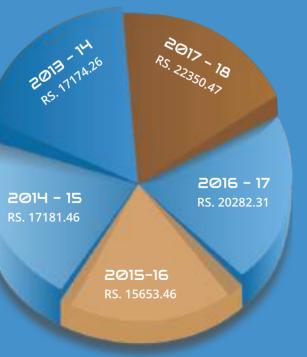

#### **GROUP TURNOVER**

| YEAR      | IN LAKHS     |
|-----------|--------------|
| 2013 - 14 | RS. 17174.26 |
| 2014 - 15 | RS. 17181.46 |
| 2015 - 16 | RS. 15653.76 |
| 2016 - 17 | RS. 20282.31 |
| 2017 - 18 | RS. 22350.47 |
|           |              |