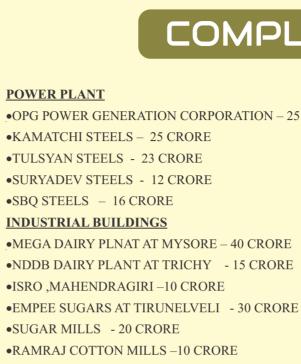

# COMPLETED PROJECTS

| TION - | - 25 ( | CRO | RE |
|--------|--------|-----|----|
|--------|--------|-----|----|

| EDUCATIONAL INSTITUTIONS           |                  |
|------------------------------------|------------------|
| •TAMILNADU FISHERIES UNIVERSITY    | - 50 CRORE       |
| •TAMILNADU AGRICULTURAL UNIVERSIT  | TY – 15 CRORE    |
| •CENTRAL UNIVERITY AT THIRUVARUR   | - 40 CRORE       |
| •PERIYAR MANIAMMAI UNIVERSITY      | - 30 CRORE       |
| •PAVAI VARAM EDUCAIONAL TRUST AT N | AMAKAL-100 CRORE |
| •NURSING COLLEGE AT THOTHUKUDI     | - 9 CRORE        |
| •SAI RAM COLLEGE AT CHENNAI        | - 40 CRORE       |
| •PADMAVATHI MEDICAL COLLGE AT TIRU | PATI – 18 CRORE  |
| •MUTHAYAMMAL COLLEGE AT RASIPURA   | M – 25 CRORE     |
| •EXCEL COLLGE AT KUMARAPLAYAM      | - 60 CRORE       |
| •KSR COLLEGE AT THIRUCHENGODU      | -30 CRORE        |
| •DS COLLEGE AT PERMBALUR-20 CRORE  |                  |
| •MAHENDRA COLLEGE-25 CRORE         |                  |
| ROADS & BRIDGES                    |                  |
| •ROAD OVER BRIDGE AT ODDANCHATRA   | M – 15 CRORE     |
| •ROAD OVER BRIDGE AT DHARAMAPURA   | M – 12 CRORE     |
| •ROAD OVER BRIDGE AT SUNAKUDI      | - 10 CRORE       |
| •WRO TRICHY                        | - 30 CRORE       |
| •KALIGARAYAN RIVER REHABLITAION    | - 10 CRORE       |